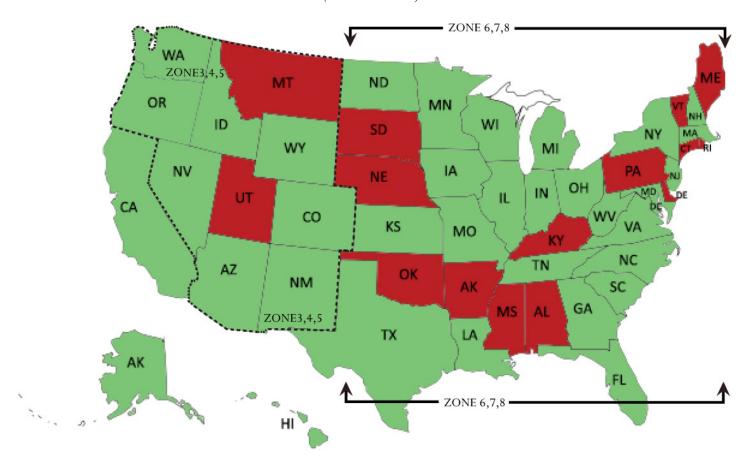

### SHIPPING RATES FOR ADELAIDA GUESTS BY STATE & ZONE

| ZONE       | ZONE 2  | <b>ZONE 3, 4, 5</b> | ZONE 6, 7, 8        | Zone 9                  |
|------------|---------|---------------------|---------------------|-------------------------|
| STATES     | CA      | AZ, CO, ID, NM, NV, | DC, DE, GA, FL, IA, | AK & HI (second day air |
|            |         | OR, WA, WY          | IL, IN, KS, LA, MA, | only)                   |
|            |         |                     | MI, MD,MN, MO,      |                         |
|            |         |                     | NC, ND, NH, NJ, NY, |                         |
|            |         |                     | OH, SC, TX, TN, VA, |                         |
|            |         |                     | WI, WV              |                         |
| 1-2 btls   | \$17.00 | \$18.00             | \$19.00             | \$45.00                 |
| 3 btls     | \$20.00 | \$21.00             | \$22.00             | \$55.00                 |
| 4-6 btls   | \$22.00 | \$23.00             | \$26.00             | \$69.00                 |
| 7-9 btls   | \$26.00 | \$28.00             | \$33.00             | \$89.00                 |
| 10-12 btls | \$29.00 | \$32.00             | \$39.00             | \$117.00                |