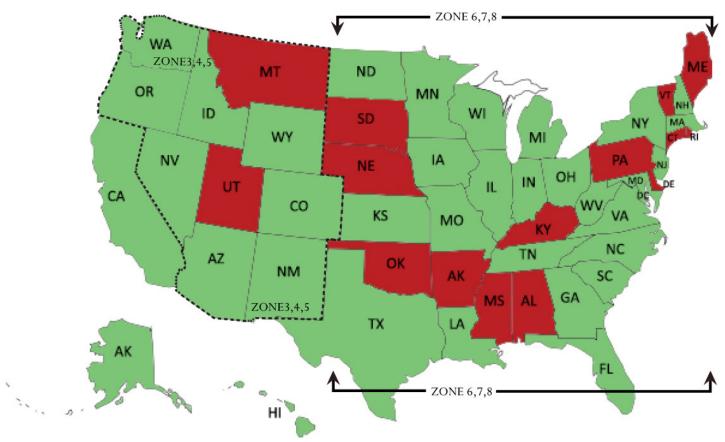

### SHIPPING RATES FOR ADELAIDA CLUB MEMBERS BY STATE & ZONE

| ZONE       | ZONE 2  | ZONE 3, 4, 5                      | ZONE 6, 7, 8                                                                                           | Zone 9                           |
|------------|---------|-----------------------------------|--------------------------------------------------------------------------------------------------------|----------------------------------|
| STATES     | CA      | AZ, CO, ID, NM, NV,<br>OR, WA, WY | DC, DE, GA, FL, IA, IL, IN, KS, LA, MA, MI, MD, MN, MO, NC, ND, NH, NJ, NY, OH, SC, TX, TN, VA, WI, WV | AK & HI (second day<br>air only) |
| 1-2 btls   | \$13.60 | \$14.40                           | \$15.20                                                                                                | \$36.00                          |
| 3 btls     | \$16.00 | \$16.80                           | \$17.60                                                                                                | \$44.00                          |
| 4-6 btls   | \$17.60 | \$18.40                           | \$20.80                                                                                                | \$55.20                          |
| 7-9 btls   | \$20.80 | \$22.40                           | \$26.40                                                                                                | \$71.20                          |
| 10-11 btls | \$23.20 | \$25.60                           | \$31.20                                                                                                | \$93.60                          |
| 12 btls    | \$0.00  | \$0.00                            | \$0.00                                                                                                 | \$60.00*                         |